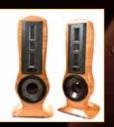

### مودیل: VENUS SATELLITE

الطاقة الناتجة لعدد 2 مكبرات الصوت: RMS/music 600/2000 Watt

- $_{
  m Hz}$  الترددpprox 31 استجابة الترددpprox
- مُكبر الصوت السلبي 3 فتحات 4 Ohm

هذا الموديل لايختلف عن موديل Venus Picolla مكبر صوت شريطي قوي و Venus Edition، مكبر صوت شريطي قوي بترددات عريضة. مكبرات صوت موديل Venus Satelitte بتصميمها الرشيق الإنسيابي تعتبر مناسبة جيداً للمسارح والسينما المنزلية المجهزة بسماعات أمامية موديل Picolla أو Picolla، كما أنها أيضاً نظراً لقوة طاقتها العالية فيمكن أيضاً استخدامها كمكبرات صوت لأنظمة الستريو التقليدية.

Identical ribbon driver as in Venus Picolla and Venus Edition. The slim design of our Venus Satellite model is ideal for the rear channels of a Home Cinema system, equipped at the front with Venus Edition or Picolla speakers. Because of its superior performance it can also be used as a perfect stereo system or front channel speakers of a multi-channel system