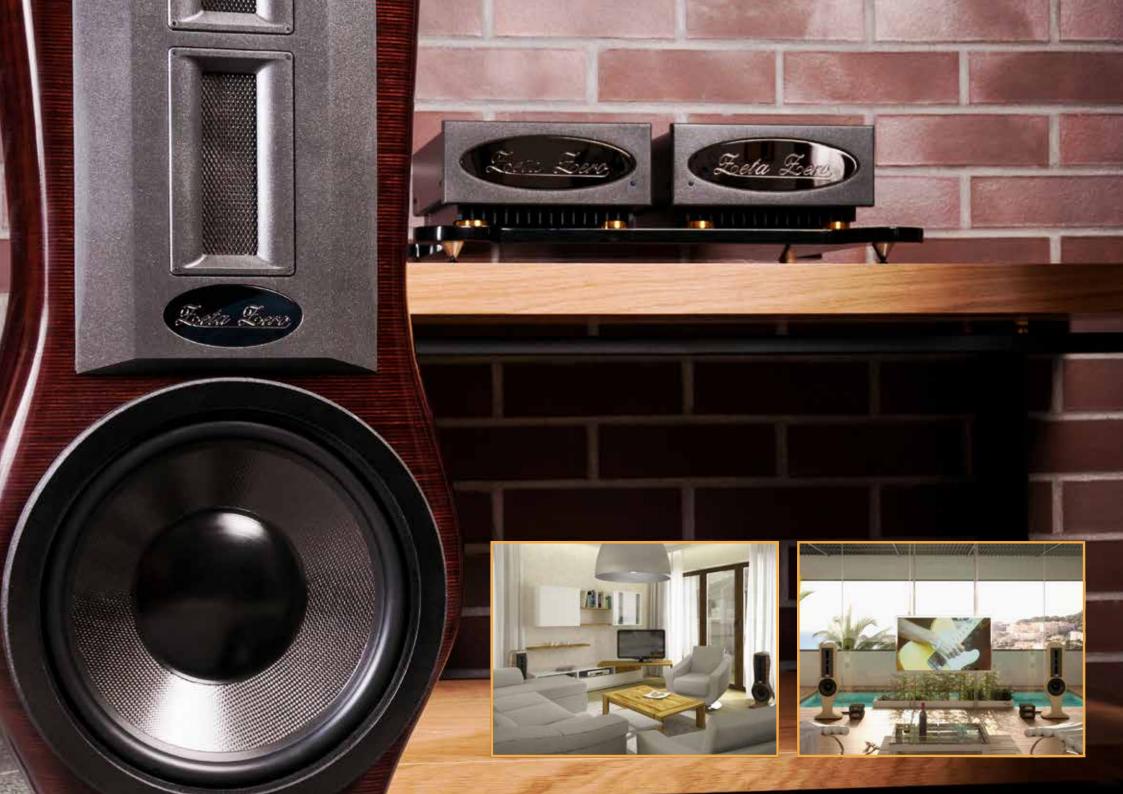

...the answer is **BLACK** 

An Analog Monster hiding in a small box!

1175 Watt RMS/4 Ohm = 8 kg

### ...and quality

Charmingly small and light (only about 8 kg) our audiophile ANALOG amplifier ZETA ZERO 1175 offers an incredible power of over 1100 Watts RMS/4 Ohm and reference quality parameters. It is very simple to use without any front controls! Due to its high performance and very compact size it can be used in high end stereo systems, and even the most demanding multi-channel home cinema installations: Six Zeta Zero mono amplifiers take up less space and consume less energy than one traditional, less powerful stereo amplifier.