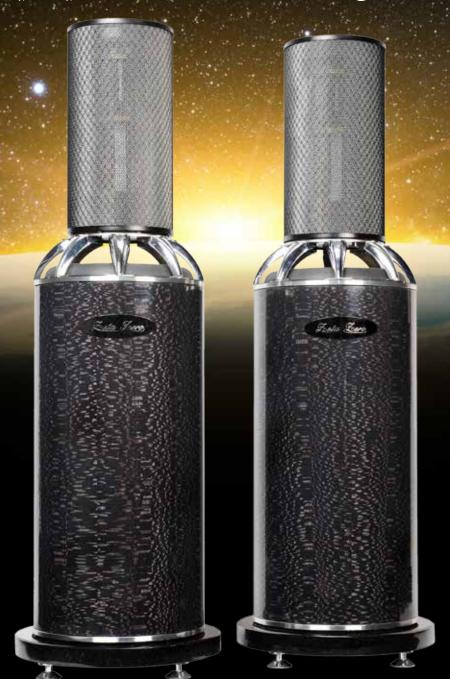

Zeta Zero,

For palaces and luxury villas we create ZETA ZERO ORBITAL 360 in 24 Carat Gold plated version too.

ORBITAL 360 we do in unique patterns of natural wood. Therefore no one in the world will have identical speakers. Because Nature and its designs are unique.

زيتا زيرو أوربيتال 360 نقوم بتصنيعها أيضاً جموديلات مغطاة بالذهب عيار 24 قيراط لتناسب القصور والفيلات الفاخرة.

أوربيتال 360 بشكلها الخارجي مصنوعة من أنواع فريدة من الخشب الطبيعي تماماً ، ولذلك لاأ حد في العالم سيكون لديه نفس المكبرات لأن طبيعتها وتصاميمها غير قابلة للتكرار.

Orbital 360