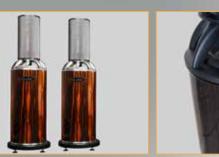

## Orbital 360 SLIM

2000 Watt RMS system

# Orbital 360 DISCOVERY 600W rms SLIM 1000W rms **ROYAL 600W rms** IMPERIAL 1250W rms REFERENCE 2500W rms