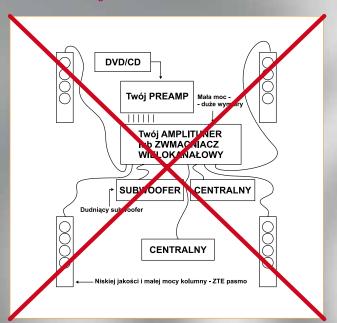

#### conventional/تقلىدى

نظام سينها ومسرح منزلي تقليدي. الكثير من الأسلاك المتشابكة والمكلفة. أجهزة عديدة تشغل مساحات كبرة. مكرات صوت عادة ماتكون مصنوعة من البلاستيك والنتيجة طاقة صوتية صغيرة وجودة رديئة.

Conventional home cinema installation with a lot of boxes and messy "spaghetti" wiring. The result is limited power and compromised quality: Complicated and inefficient.