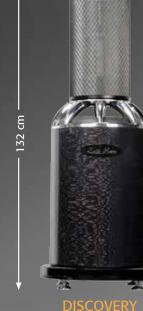

# Orbital 360 DISCOVERY 600W rms SLIM 1000W rms **ROYAL 600W rms** IMPERIAL 1250W rms REFERENCE 2500W rms