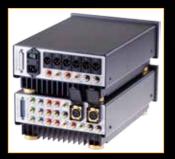

### مضخم صوت موديل: PREAMP 1176

مضخم صوت فائق النقاوة بستة قنوات مخصصة للإستخدام في أنظمة المسارح والسينما المنزلية وأجهزة الستيريو

هذا المضخم فائق الصفاوة في الصوت، انالوجي، اوديوفيلي، عَتلك ستة قنوات، ومخرجين من الخل audio-video. لايحتوي على أي معالج رقمي في مسار audio!يستقبل من كلا الفتحتين الخلفيتين audio/video 6 ولا مثل SACD ,DVD Blue Ray, ولا المال جهاز الرسيفر وقنوات التلفزيون + 2 مداخل الفيديو نوع C1176 و و فتحات HDMI نوع H176H. واحدة من مداخلال صوت ستيريو متماثلة XLR.

قتلك 6 مخارج متماثلة XLR وغير متماثلة RCA. جميع المخارج عن طريق محولات مغطاة بالزنك لتوفر العزولة الكاملة كحماية لمنع حدوث التماس كهربائي مما يساعد على سهولة التحكم بالسماعات والأجهزة المتباعدة عنها.

مرونة المصفوفة الداخلية لمضخم الصوت يتيح لنا بسهولة فائقة وهمتاح واحد خلال ثانية واحدة فقط من الإختيار والتبديل من أي صيغة بحسب مصدر الإرسال وعدد المكبرات في أنظمتنا يرجى الرجوع إلى الرسم البياني في الصفحة القادمة.

موصل الكهرباء وكمبيوتر التحكم للمضخم هما في صندوق منفرد. مفتاح تحكم الصوت أنالوجي ويتحرك ضمن ستة قنوات بمفتايح دقيقة.

# Ultra low noise, super linear 6 channel home cinema and stereo preamp

Ultra linear, purely audiophile ANALOG 6 - channel/2 source input audio-video preamplifier. No digital converters or digital processing of the audio signals. Adopts audio signals from any 2 multimedia sources i.e. Blue Ray, DVD, SACD or satellite receiver and 2 video component inputs (version 1176C) or - 2 HDMI inputs (version 1176H). One of the stereo audio inputs is balanced XLR.

It has 6 outputs: unbalanced RCA and XLR- balanced using transformers providing a total galvanic isolation to prevent ground loops – perfect for active speakers as well as remotely placed power amplifiers.

A very versatile internal matrix allows easy one switch selection of any formats depending on the source and the number of loudspeakers and amps in our system. Please refer to the schematics on the following page.

Power supply and computer control circuit of the preamp are placed into a separate enclosure. The volume control is purely analog with a precision motorized 6-way potentiometer.

عندما تحب البساطة وسهولة التركيب