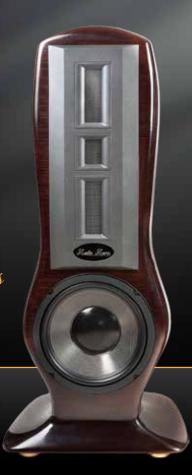

### مودیل: VENUS PICOLLA

\*\*\*\*\*

الطاقة الناتجة لعدد 2 مكبرات الصوت: RMS/music 600/2000 Watt

- Hz 50.000 26pprox استجابة التردد pprox
- مكبر الصوت السلبي 3 فتحات 4 Ohm

أنها واحدة من أفضل الحلول في أنظمة السينما والمسارح المنزلية للقرن ٢١ وكذلك في أجهزة HIGH ENDستيريو. تم فيها دمج جمال الشكل الخارجي مع أحدث التقنيات الصوتية العالية. مخصصة للإستخدام في غرف الصالون لمساحات تصل إلى حوالي ٨٠ متر مربع.

- Power of 2 speakers RMS/music 600/2000
- Frequency response ≈ 26 50,000 Hz
- 3 way passive speaker 4 Ohm

One of the finest solutions in the world for 21st century HOME CINEMA and HIGH END STEREO installations. The combination of beautiful design, and unprecedented technical performance. Designed for luxury living spaces up to  $\approx 80$  sg m size.

#### دینامیکیة زیتا زیرو

مكبرات الصوت نوع Venus Picolla تمتلك طاقة صوتية عالية وحجم صغير مع مميزات فريدة مصممة خصيصاً لأنظمة السينما والمسارح المنزلية، وهي أيضاً مناسبة للإستماع إلى نغمات الموسيقى الجميلة فائقة النقاوة في الغرف المغلقة بمساحات إلى 100 متر مربع، حيث تستطيع هذه المكبرات انتاج ضغط صوتي يفوق SPL dB 130 يجعلك تشعر كأنك موجود في حفل غنائي حي.

#### الشكل والتصميم الخارجي في زيتا زيرو

جميع عناصر واجهات الشكل الخارجي لموديلات Venus تم تصنيعها يدوياً من 5 أنواع مختلفة من الخشب الخالص الذي يعتبر من أفضل المواد لصناعة كبائن مكبرات الصوت، تم تحليلها بدقة وعناية فائقة وصممت جميع العناصر فيها باستخدام أحدث برامج الكمبيوتر. هذه الكبائن الخشبية صنعت من مئات الصفائح الخشبية الرقيقة التي تشبه السيوف اليابانية ملصقة ببعضها ومثبثة في أكثر من 200 نقطة. وبتصميم الشكل الخارجي للمكبر مطابقاً للأجهزة الموسيقية ذات الصوت الرائع نحصل على واجهة رشيقة جميلة وصوت فريد ومتميز بصورة فنية. كما أن الشكل الخارجي لكبينة المكبر المموجة بدون جدران متوازية يساعد على إزالة الأصوات والنغمات السلبية والأصداء غير المرغوب فيها. لذلك فإن نغمات زيتا زيرو تصبح واضحة وديناميكية، وتصل الينا أصوات النغمات بأنواعها في وقتها المناسب.

#### THE ENCLOSURE OF ZETA ZERO:

All Venus series speaker enclosures are exclusively hand crafted of five different type of hardwood, which we believe is the most perfect acoustic material. The structure is precisely designed and analysed by computer. Consisting of hundreds of thin layers, almost like Japanese samurai swords, crafted together and reinforced at more than 200 points. Using the analogy of the shape of musical instruments, the speaker obtains an optimal acoustic and beautiful, streamlined silhouette. With the absence of parallel walls, the design effectively extinguishes any harmful effects of standing waves or resonances.