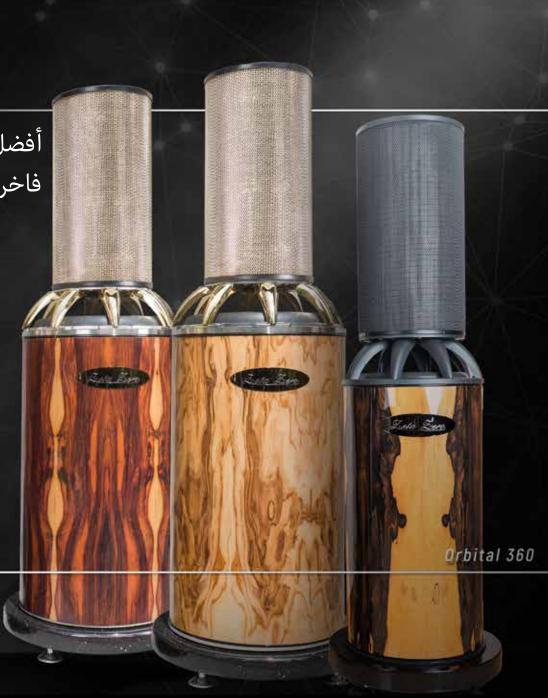

لمزيد من المعلومات زوروا موقعنا: www.audio-high-end.com

The best home loudspeakers in The World for Palace Stereo & luxury Home Cinema

أفضل مكبرات الصوت المنزلية في العالم تناسب لوضعها في قصر فاخر لتعمل مع أجهزة الإستيريو والمسارح والسينما المنزلية

Zeta Zero,

For palaces and luxury villas we create ZETA ZERO ORBITAL 360 in 24 Carat Gold plated version too.

ORBITAL 360 we do in unique patterns of natural wood. Therefore no one in the world will have identical speakers. Because Nature and its designs are unique.

زيتا زيرو أوربيتال 360 نقوم بتصنيعها أيضاً جموديلات مغطاة بالذهب عيار 24 قيراط لتناسب القصور والفيلات الفاخرة.

أوربيتال 360 بشكلها الخارجي مصنوعة من أنواع فريدة من الخشب الطبيعي تماماً ، ولذلك لاأ حد في العالم سيكون لديه نفس المكبرات لأن طبيعتها وتصاميمها غير قابلة للتكرار.

Orbital 360