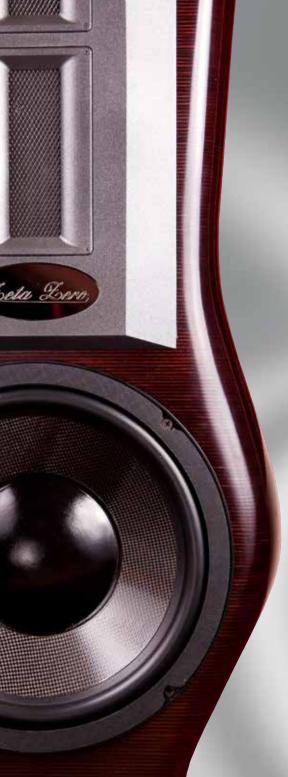

### model ORBITAL 360

- Power of one loudspeaker (options): 300, 600, 1000, 1250, 2500 W rms
- Frq. resp. up to 16 to 50.000 Hz (average).
- · Passive 4 way, 1, 2 or 4 Ohm (bass section).

حلق بعيدا إلى عالم الكمال الصوتي مع أوربيتال 360. ما هو أوربيتال360؟ إنه تصميم فريد لمكبر صوت عصري يقوم بتوزيع ترددات الأصوات العريضة في جميع الإتجاهات. هذه المكبرات صممت ليس فقط لإستخدامها الإستماع إلى موسيقى الإستريو التقليدية ولكن أيضاً وقبل كل هي تستخدم مع أحدث الأنظمة المتطورة لأجهزة السينما والمسارح المنزلية لوضعها في الفيلات والقصور التي تتطلب قوة صوت واسعة المدى.

Fly away to a world of sound perfection with our Orbital 360. What is the Orbital 360? This revolutionary home omni-directional wideband ribbon loudspeaker system is designed for hi-end STEREO as well the most powerful MULTICHANNEL modern home cinema systems.

Orbital 360 combines the legendary concept of all-direction with the highest possible audio parameters, including a very wide frequency response of up to about 50 kHz with a nearly unlimited power level, which is so important when you want to avoid distortions during loud passages at concert volume in your home.