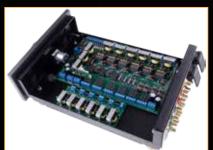

### مضخم صوت موديل: PREAMP 1176

مضخم صوت فائق النقاوة بستة قنوات مخصصة للإستخدام في أنظمة المسارح والسينما المنزلية وأجهزة الستيريو

هذا المضخم فائق الصفاوة في الصوت، انالوجي، اوديوفيلي، عَتلك ستة قنوات، ومخرجين من الخل audio-video. لايحتوي على أي معالج رقمي في مسار audio!يستقبل من كلا الفتحتين الخلفيتين audio/video 6 ولا مثل SACD ,DVD Blue Ray, ولا المال جهاز الرسيفر وقنوات التلفزيون + 2 مداخل الفيديو نوع C1176 و و فتحات HDMI نوع H176H. واحدة من مداخلال صوت ستيريو متماثلة XLR.

قتلك 6 مخارج متماثلة XLR وغير متماثلة RCA. جميع المخارج عن طريق محولات مغطاة بالزنك لتوفر العزولة الكاملة كحماية لمنع حدوث التماس كهربائي مما يساعد على سهولة التحكم بالسماعات والأجهزة المتباعدة عنها.

مرونة المصفوفة الداخلية لمضخم الصوت يتيح لنا بسهولة فائقة وهمتاح واحد خلال ثانية واحدة فقط من الإختيار والتبديل من أي صيغة بحسب مصدر الإرسال وعدد المكبرات في أنظمتنا يرجى الرجوع إلى الرسم البياني في الصفحة القادمة.

موصل الكهرباء وكمبيوتر التحكم للمضخم هما في صندوق منفرد. مفتاح تحكم الصوت أنالوجي ويتحرك ضمن ستة قنوات بمفتايح دقيقة.

# Ultra low noise, super linear 6 channel home cinema and stereo preamp

Ultra linear, purely audiophile ANALOG 6 - channel/2 source input audio-video preamplifier. No digital converters or digital processing of the audio signals. Adopts audio signals from any 2 multimedia sources i.e. Blue Ray, DVD, SACD or satellite receiver and 2 video component inputs (version 1176C) or - 2 HDMI inputs (version 1176H). One of the stereo audio inputs is balanced XLR.

It has 6 outputs: unbalanced RCA and XLR- balanced using transformers providing a total galvanic isolation to prevent ground loops – perfect for active speakers as well as remotely placed power amplifiers.

A very versatile internal matrix allows easy one switch selection of any formats depending on the source and the number of loudspeakers and amps in our system. Please refer to the schematics on the following page.

Power supply and computer control circuit of the preamp are placed into a separate enclosure. The volume control is purely analog with a precision motorized 6-way potentiometer.

عندما تحب البساطة وسهولة التركيب