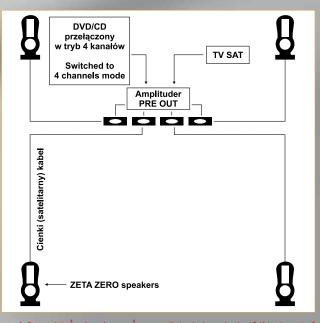

#### our alternative solution/حلولنا الجيدة

كحل بديل، إذا كان لديك جهاز استقبال مسرح أو سينما منزلي وأسلاك مثبثة في الجدران، مكنك توصيله مكرات صوت زيتا زيرو ، أو من مخارج جهاز الإستقبال "pre-out". عن طريق التحكم مضخمات صوت زيتا زيرو فستحصل على طاقة صوتية مميزة مواصفات عالية.

Alternatively, if you already have a home theatre processor and installed in-wall speaker wiring, our amplifiers can be connected to your processor( usually integrated amplituner) with the surround source switched to 4-channel mode. Four high quality Zeta Zero speakers will deliver perfect multi-channel sound.