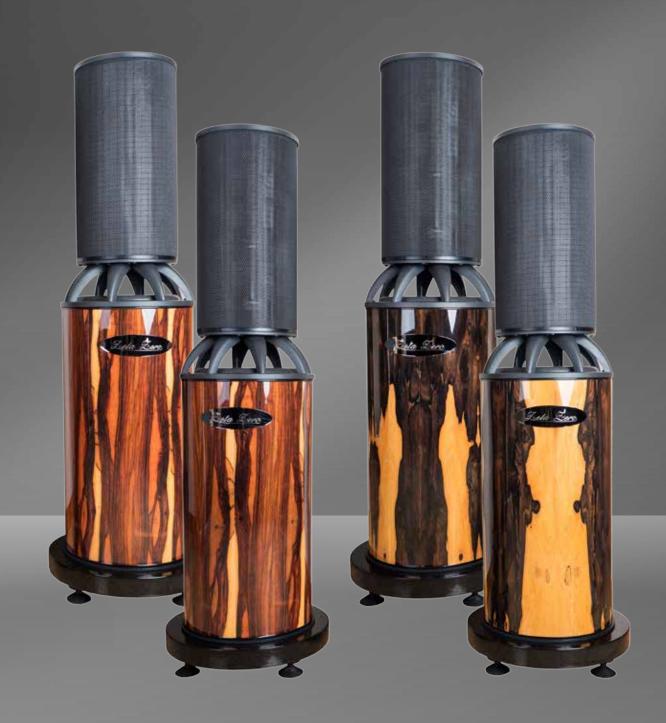

Zeta Zero,

For palaces and luxury villas we create ZETA ZERO ORBITAL 360 in 24 Carat Gold plated version too.

ORBITAL 360 we do in unique patterns of natural wood. Therefore no one in the world will have identical speakers. Because Nature and its designs are unique.

زيتا زيرو أوربيتال 360 نقوم بتصنيعها أيضاً جموديلات مغطاة بالذهب عيار 24 قيراط لتناسب القصور والفيلات الفاخرة.

أوربيتال 360 بشكلها الخارجي مصنوعة من أنواع فريدة من الخشب الطبيعي تماماً ، ولذلك لاأ حد في العالم سيكون لديه نفس المكبرات لأن طبيعتها وتصاميمها غير قابلة للتكرار.