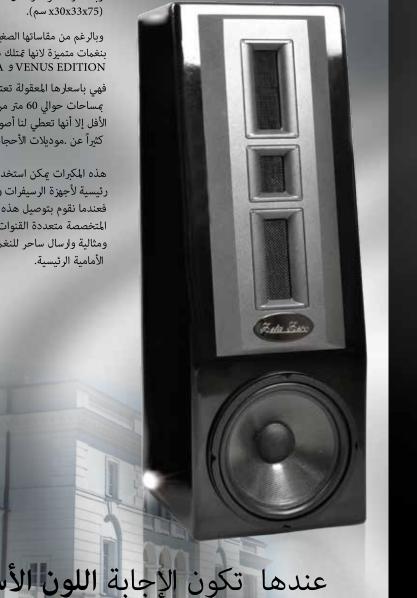

#### لدينا أيضاً موديل بنموذج أصغر من مكبرات صوت زيتا زيرو وبأسعار معقولة وشكل كلاسيكي تقليدي مقاسات (x30x33x75 سم).

وبالرغم من مقاساتها الصغيرة لكتها تنتج طاقة صوتية هائلة بنغمات متميزة لانها تمتلك نفس نوعية السماعة الشريطية الموجود PICOLLA 9 VENUS EDITION

فهى باسعارها المعقولة تعتبر مناسبة للشقق الصغيرة والصالات مساحات حوالي 60 متر مربع. وبرغم تركيبتها المبسطة وطاقتها الأفل إلا أنها تعطى لنا أصوات واضحة ونغمات متميزة لاتختلف كثيراً عن .موديلات الأحجام الكبيرة من زيتا زيرو.

### Classic simplicity and grace

Our smallest and most affordable ZERO ZETA speaker model. Its classical shape has a more traditional style. From very compact dimensions (75x30x33cm) it delivers a very powerful performance. Featuring of course the same uncompromising quality wideband ribbon driver as our flagship model Venus Edition!

Goliat Satellite is the ideal choice for smaller listening spaces, or budgets. It is especially designed for apartments up to ≈60 sq m. Despite its compact construction and lower power, it delivers unprecedented dynamics and identical stereo sound, very close to the larger models of ZETA ZERO.