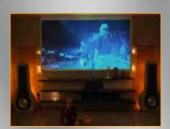

### ...and quality

Charmingly small and light (only about 8 kg) our audiophile ANALOG amplifier ZETA ZERO 1175 offers an incredible power of over 1100 Watts RMS/4 Ohm and reference quality parameters. It is very simple to use without any front controls! Due to its high performance and very compact size it can be used in high end stereo systems, and even the most demanding multi-channel home cinema installations: Six Zeta Zero mono amplifiers take up less space and consume less energy than one traditional, less powerful stereo amplifier.

Thanks to the 1175 amplifier the whole installation becomes visually elegant, very energy efficient and with the best sound quality. It operates on the principle of continuous (non-digitalized) modulation of signal in a purely analog manner (there are no digital converters inside!). The result is a great velvet smooth "analog" sound. We highly recommend this unique, lightweight and easy to use amplifier. It does not come with needless displays, controls or complex