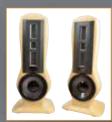

### مودیل: VENUS PICOLLA

\*\*\*\*\*

الطاقة الناتجة لعدد 2 مكبرات الصوت: RMS/music 600/2000 Watt

- Hz 50.000 26pprox استجابة التردد pprox
- مكبر الصوت السلبي 3 فتحات 4 Ohm

أنها واحدة من أفضل الحلول في أنظمة السينما والمسارح المنزلية للقرن ٢١ وكذلك في أجهزة HIGH ENDستيريو. تم فيها دمج جمال الشكل الخارجي مع أحدث التقنيات الصوتية العالية. مخصصة للإستخدام في غرف الصالون لمساحات تصل إلى حوالي ٨٠ متر مربع.

- Power of 2 speakers RMS/music 600/2000
- Frequency response ≈ 26 50,000 Hz
- 3 way passive speaker 4 Ohm

One of the finest solutions in the world for 21st century HOME CINEMA and HIGH END STEREO installations. The combination of beautiful design, and unprecedented technical performance. Designed for luxury living spaces up to  $\approx 80$  sg m size.