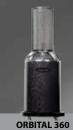

Orbital 360

### model ORBITAL 360

- Power of one loudspeaker (options): 300, 600, 1000, 1250, 2500 W rms
- Frq. resp. up to 16 to 50.000 Hz (average).
- · Passive 4 way, 1, 2 or 4 Ohm (bass section).

حلق بعيدا إلى عالم الكمال الصوتي مع أوربيتال 360. ما هو أوربيتال360؟ إنه تصميم فريد لمكبر صوت عصري يقوم بتوزيع ترددات الأصوات العريضة في جميع الإتجاهات. هذه المكبرات صممت ليس فقط لإستخدامها الإستماع إلى موسيقى الإستريو التقليدية ولكن أيضاً وقبل كل هي تستخدم مع أحدث الأنظمة المتطورة لأجهزة السينما والمسارح المنزلية لوضعها في الفيلات والقصور التي تتطلب قوة صوت واسعة المدى.

Fly away to a world of sound perfection with our Orbital 360. What is the Orbital 360? This revolutionary home omni-directional wideband ribbon loudspeaker system is designed for hi-end STEREO as well the most powerful MULTICHANNEL modern home cinema systems.