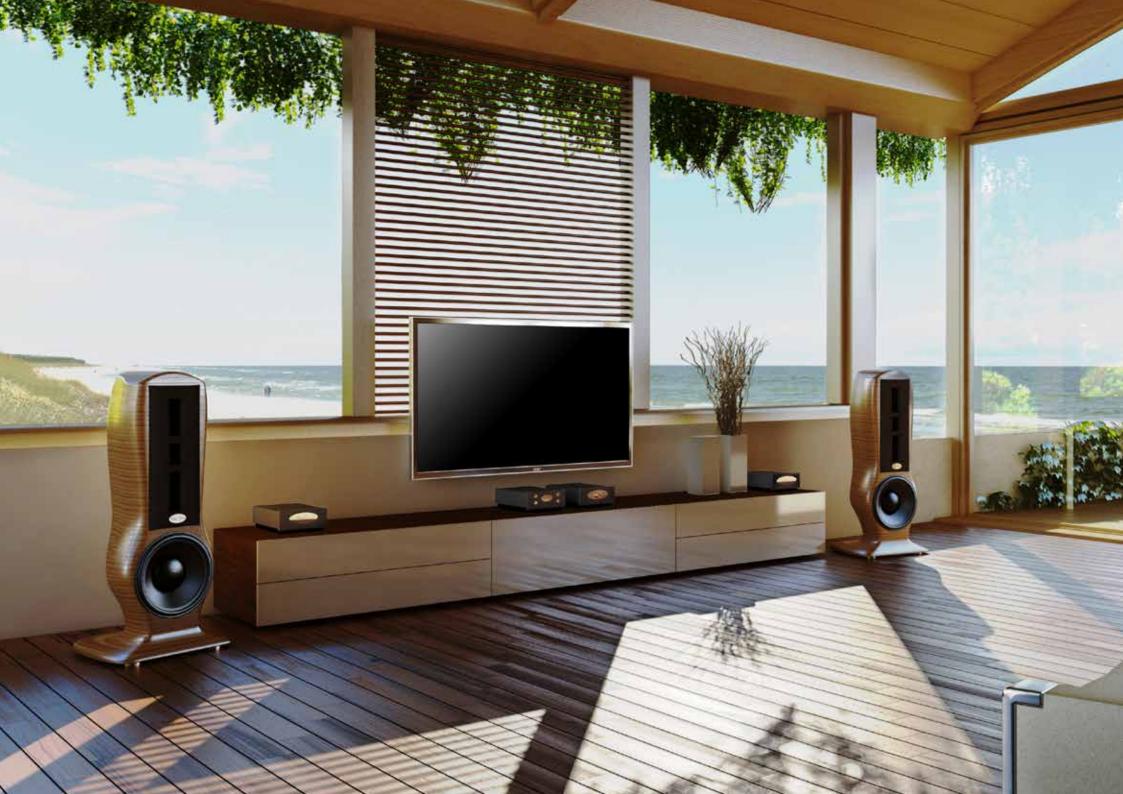

### مودیل: VENUS SATELLITE

الطاقة الناتجة لعدد 2 مكبرات الصوت: RMS/music 600/2000 Watt

- $_{
  m Hz}$  الترددpprox 31 استجابة الترددpprox
- مُكبر الصوت السلبي 3 فتحات 4 Ohm

هذا الموديل لايختلف عن موديل Venus Picolla مكبر صوت شريطي قوي و Venus Edition، مكبر صوت شريطي قوي بترددات عريضة. مكبرات صوت موديل Venus Satelitte بتصميمها الرشيق الإنسيابي تعتبر مناسبة جيداً للمسارح والسينما المنزلية المجهزة بسماعات أمامية موديل Picolla أو Picolla، كما أنها أيضاً نظراً لقوة طاقتها العالية فيمكن أيضاً استخدامها كمكبرات صوت لأنظمة الستريو التقليدية.

Identical ribbon driver as in Venus Picolla and Venus Edition. The slim design of our Venus Satellite model is ideal for the rear channels of a Home Cinema system, equipped at the front with Venus Edition or Picolla speakers. Because of its superior performance it can also be used as a perfect stereo system or front channel speakers of a multi-channel system

In such an application they can work effectively in luxury home theatres up to  $\approx 80$  sq m size.