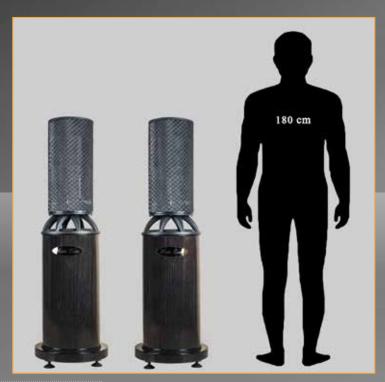

### model ORBITAL 360

- Power of one loudspeaker (options): 300, 600, 1000, 1250, 2500 W rms
- Frq. resp. up to 16 to 50.000 Hz (average).
- · Passive 4 way, 1, 2 or 4 Ohm (bass section).

حلق بعيدا إلى عالم الكمال الصوتي مع أوربيتال 360. ما هو أوربيتال360؟ إنه تصميم فريد لمكبر صوت عصري يقوم بتوزيع ترددات الأصوات العريضة في جميع الإتجاهات. هذه المكبرات صممت ليس فقط لإستخدامها الإستماع إلى موسيقى الإستريو التقليدية ولكن أيضاً وقبل كل هي تستخدم مع أحدث الأنظمة المتطورة لأجهزة السينما والمسارح المنزلية لوضعها في الفيلات والقصور التي تتطلب قوة صوت واسعة المدى.

180 cm

The Orbital 360 offers the highest achievements and power from the entire "Zeta Zero" family. We build it in a few size variants to satisfy the diverse aesthetic needs of houses and apartments with various surface areas. By using transducers and technology with extreme properties this speaker provides excellent sound even for large areas, including the largest home theatres as well as small rooms (especially the filigree model "Orbital 360 Slim"). In addition to excellent guality parameters, its very high power and the ability to reproduce the lowest audible sounds (since the amplitude of the vibration of the bass membranes on the Zeta Zero reaches 10 cm) significantly better than conventional subwoofers give you the opportunity to build an extremely simple and elegant Home Theatre installation without the need to install additional troublesome subwoofers of adverse quality.