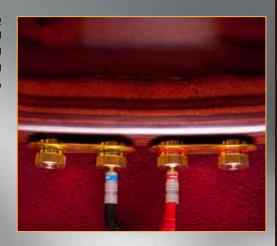

قنوات الربط بالشبكة الكهربائية بأنظمة زيتا زيرو متشابهة في جميع موديلاتها حيث تم تصميم أسلاك توصيلاتها الكهربائية فردية ومزدوجة الأسلاك.

موصلات الكهرباء عبارة عن أسلاك صلبة عيار ٢٤ قراط مطلبة بالذهب مع مكبس كهرباء قطر ٢٥ مم متصل بكابل قطر ٨ مم تتحمل 1000 أمبير من التيار الكهربائي لضمان عدم فقدان الإشارات والحصول على أفضل نوعية للصوت.

#### TERMINALS of ZETA ZERO are designed for Single and Bi-wiring connections.

Solid 24-carat gold-plated, the terminals with a diameter of 25 mm for up to 8mm cable can carry up to 1000 Ampere of current ensuring no loss of signal and the best quality of sound.