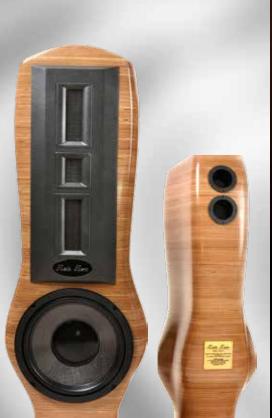

### مودیل: VENUS PICOLLA

\*\*\*\*\*

الطاقة الناتجة لعدد 2 مكبرات الصوت: RMS/music 600/2000 Watt

- Hz 50.000 26pprox استجابة التردد pprox
- مكبر الصوت السلبي 3 فتحات 4 Ohm

أنها واحدة من أفضل الحلول في أنظمة السينما والمسارح المنزلية للقرن ٢١ وكذلك في أجهزة HIGH ENDستيريو. تم فيها دمج جمال الشكل الخارجي مع أحدث التقنيات الصوتية العالية. مخصصة للإستخدام في غرف الصالون لمساحات تصل إلى حوالي ٨٠ متر مربع.

- Power of 2 speakers RMS/music 600/2000
- Frequency response ≈ 26 50,000 Hz
- 3 way passive speaker 4 Ohm

One of the finest solutions in the world for 21st century HOME CINEMA and HIGH END STEREO installations. The combination of beautiful design, and unprecedented technical performance. Designed for luxury living spaces up to  $\approx 80$  sg m size.