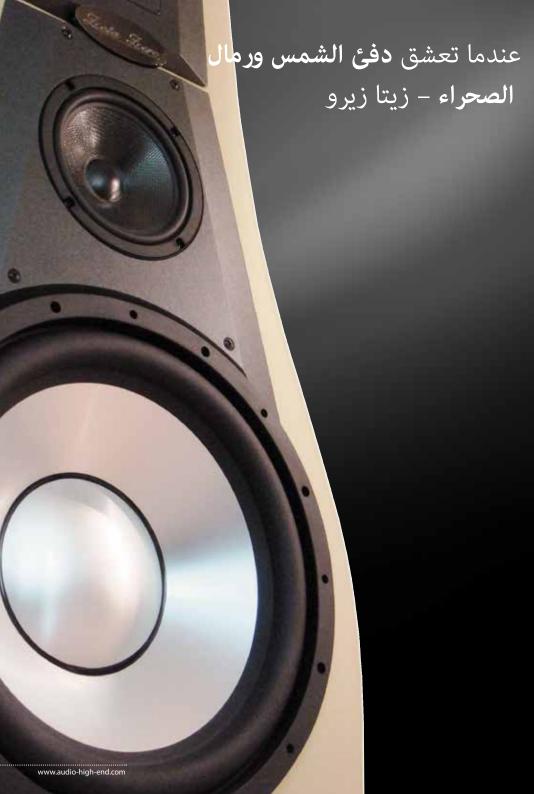

### model ORBITAL 360

- Power of one loudspeaker (options): 300, 600, 1000, 1250, 2500 W rms
- Frq. resp. up to 16 to 50.000 Hz (average).
- · Passive 4 way, 1, 2 or 4 Ohm (bass section).

حلق بعيدا إلى عالم الكمال الصوتي مع أوربيتال 360. ما هو أوربيتال360؟ إنه تصميم فريد لمكبر صوت عصري يقوم بتوزيع ترددات الأصوات العريضة في جميع الإتجاهات. هذه المكبرات صممت ليس فقط لإستخدامها الإستماع إلى موسيقى الإستريو التقليدية ولكن أيضاً وقبل كل هي تستخدم مع أحدث الأنظمة المتطورة لأجهزة السينما والمسارح المنزلية لوضعها في الفيلات والقصور التي تتطلب قوة صوت واسعة المدى.

Fly away to a world of sound perfection with our Orbital 360. What is the Orbital 360? This revolutionary home omni-directional wideband ribbon loudspeaker system is designed for hi-end STEREO as well the most powerful MULTICHANNEL modern home cinema systems.