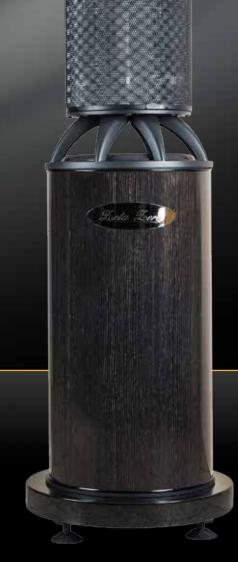

### model ORBITAL 360

- Power of one loudspeaker (options): 300, 600, 1000, 1250, 2500 W rms
- Frq. resp. up to 16 to 50.000 Hz (average).
- · Passive 4 way, 1, 2 or 4 Ohm (bass section).

حلق بعيدا إلى عالم الكمال الصوتي مع أوربيتال 360. ما هو أوربيتال360؟ إنه تصميم فريد لمكبر صوت عصري يقوم بتوزيع ترددات الأصوات العريضة في جميع الإتجاهات. هذه المكبرات صممت ليس فقط لإستخدامها الإستماع إلى موسيقى الإستريو التقليدية ولكن أيضاً وقبل كل هي تستخدم مع أحدث الأنظمة المتطورة لأجهزة السينما والمسارح المنزلية لوضعها في الفيلات والقصور التي تتطلب قوة صوت واسعة المدى.

Fly away to a world of sound perfection with our Orbital 360. What is the Orbital 360? This revolutionary home omni-directional wideband ribbon loudspeaker system is designed for hi-end STEREO as well the most powerful MULTICHANNEL modern home cinema systems.

### Savor the MAGIC OF SPACE Orbital 360

ولكن لماذا مكبر الصوت المرسل للنغمات بجميع الإتجاهات هو أفضل؟

مثل أن معظم مصادر الصوت الطبيعية في حياتنا تأتي من مختلف الاتجاهات فكذلك أوربيتال 360 يرسل الأصوات في موجات تنتشر في اتجاهات مختلفة مدى يصل إلى 360 درجة وهذا يلغى المواصفات الغبر جيدة للسماعات التقليدية التي ترسل الأصوات على شكل حزمة طاقة ضيقة وتترك ضرر على آذان المستمعين.

Like most natural sound sources around us, the "Orbital 360" also emits energy 360 degrees, eliminating the harmful, unnatural sound directivity of an ordinary loudspeaker. It does not radiate energy in the form of a concentrated narrow beam striking the ears of listeners like most traditional solutions do. With omni-directional ribbon speakers shaped like perfect cylinders, the whole room is filled evenly with acoustic energy, which means no unpleasant "sweet spot" effect.

In contrary to a traditional angle square shaped box, this round cylinder form also guarantees no diffraction problems, because the Orbital 360 is ideally symmetrical on all frequencies.

Since the ribbon membrane is divided into 20 working and parallel parts, the speaker is mathematically more effective in cancelling (lower) distortions, achieving a sound that is softer and more pleasant to the ear than any traditional speakers, even on very high SPL, which is especially important in home cinema expression.