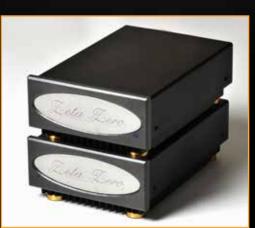

...the answer is **BLACK** 

An Analog Monster hiding in a small box!

1175 Watt RMS/4 Ohm = 8 kg

### ...and quality

Charmingly small and light (only about 8 kg) our audiophile ANALOG amplifier ZETA ZERO 1175 offers an incredible power of over 1100 Watts RMS/4 Ohm and reference quality parameters. It is very simple to use without any front controls! Due to its high performance and very compact size it can be used in high end stereo systems, and even the most demanding multi-channel home cinema installations: Six Zeta Zero mono amplifiers take up less space and consume less energy than one traditional, less powerful stereo amplifier.

phono) cables or balanced XLR signal cables.

operating instructions etc.

This is simply an amplifier for the elite of music lovers!

- Damping Factor ≈1600 at 8 ohms, guaranteeing amazing driver control
- THD = 0.007 % at 1 W and about 0.2% to 1000 Watt
- The dynamics of 118 dB typical efficiency of 78%
- Frequency Response 5 38,000 Hz (at 8 ohms) - 3dB (deliberately limited)
- Dimensions 12x22x33 cm, weight about 8 kg
- Twin output terminals for bi-wiring system