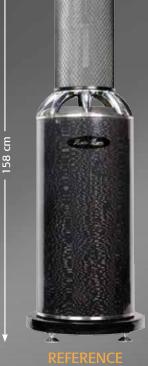

# Orbital 360 DISCOVERY 600W rms SLIM 1000W rms **ROYAL 600W rms** IMPERIAL 1250W rms REFERENCE 2500W rms