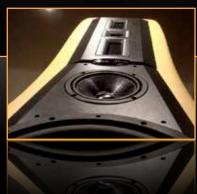

### model ORBITAL 360

- Power of one loudspeaker (options): 300, 600, 1000, 1250, 2500 W rms
- Frq. resp. up to 16 to 50.000 Hz (average).
- · Passive 4 way, 1, 2 or 4 Ohm (bass section).

حلق بعيدا إلى عالم الكمال الصوتي مع أوربيتال 360. ما هو أوربيتال360؟ إنه تصميم فريد لمكبر صوت عصري يقوم بتوزيع ترددات الأصوات العريضة في جميع الإتجاهات. هذه المكبرات صممت ليس فقط لإستخدامها الإستماع إلى موسيقى الإستريو التقليدية ولكن أيضاً وقبل كل هي تستخدم مع أحدث الأنظمة المتطورة لأجهزة السينما والمسارح المنزلية لوضعها في الفيلات والقصور التي تتطلب قوة صوت واسعة المدى.

Fly away to a world of sound perfection with our Orbital 360. What is the Orbital 360? This revolutionary home omni-directional wideband ribbon loudspeaker system is designed for hi-end STEREO as well the most powerful MULTICHANNEL modern home cinema systems.