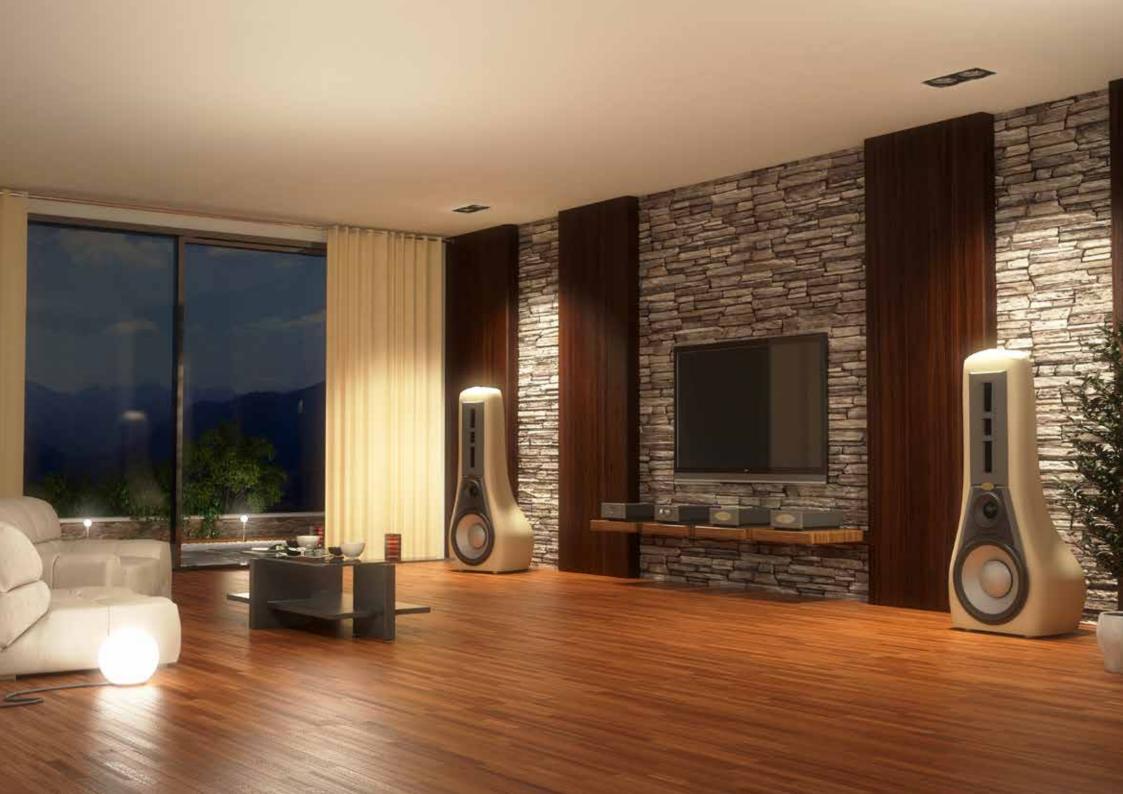

### model ORBITAL 360

- Power of one loudspeaker (options): 300, 600, 1000, 1250, 2500 W rms
- Frq. resp. up to 16 to 50.000 Hz (average).
- · Passive 4 way, 1, 2 or 4 Ohm (bass section).

حلق بعيدا إلى عالم الكمال الصوتي مع أوربيتال 360. ما هو أوربيتال360؟ إنه تصميم فريد لمكبر صوت عصري يقوم بتوزيع ترددات الأصوات العريضة في جميع الإتجاهات. هذه المكبرات صممت ليس فقط لإستخدامها الإستماع إلى موسيقى الإستريو التقليدية ولكن أيضاً وقبل كل هي تستخدم مع أحدث الأنظمة المتطورة لأجهزة السينما والمسارح المنزلية لوضعها في الفيلات والقصور التي تتطلب قوة صوت واسعة المدى.

Fly away to a world of sound perfection with our Orbital 360. What is the Orbital 360? This revolutionary home omni-directional wideband ribbon loudspeaker system is designed for hi-end STEREO as well the most powerful MULTICHANNEL modern home cinema systems.