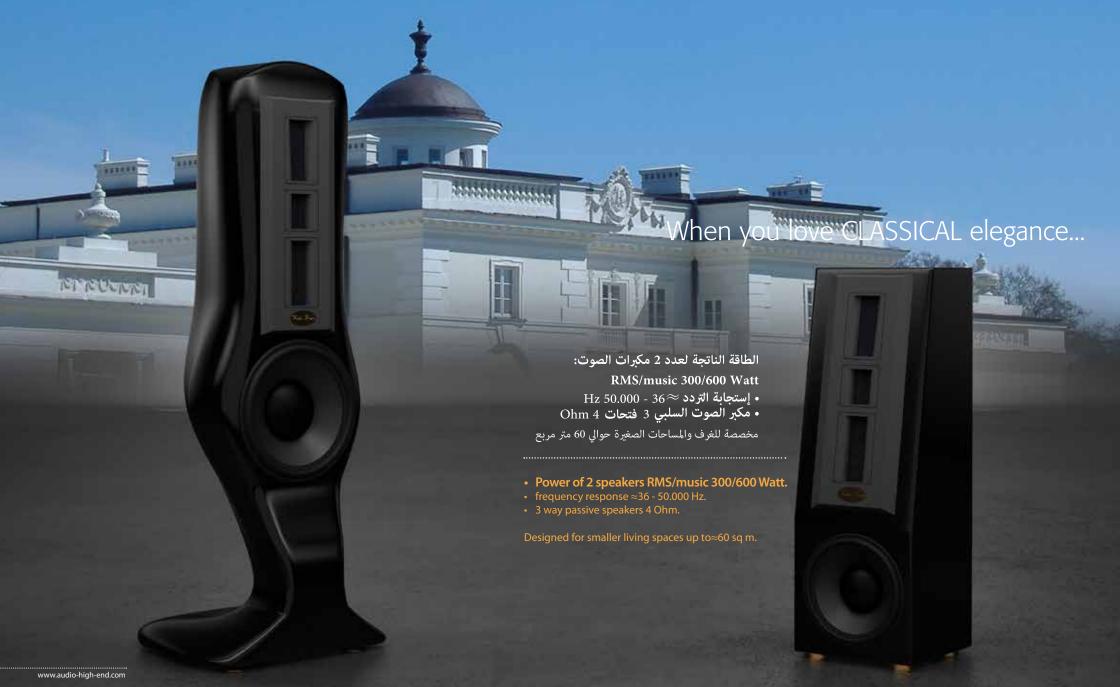

### مودیل: VENUS PICOLLA

\*\*\*\*\*

الطاقة الناتجة لعدد 2 مكبرات الصوت: RMS/music 600/2000 Watt

- Hz 50.000 26pprox استجابة التردد pprox
- مكبر الصوت السلبي 3 فتحات 4 Ohm

أنها واحدة من أفضل الحلول في أنظمة السينما والمسارح المنزلية للقرن ٢١ وكذلك في أجهزة HIGH ENDستيريو. تم فيها دمج جمال الشكل الخارجي مع أحدث التقنيات الصوتية العالية. مخصصة للإستخدام في غرف الصالون لمساحات تصل إلى حوالي ٨٠ متر مربع.

- Power of 2 speakers RMS/music 600/2000
- Frequency response ≈ 26 50,000 Hz
- 3 way passive speaker 4 Ohm

One of the finest solutions in the world for 21st century HOME CINEMA and HIGH END STEREO installations. The combination of beautiful design, and unprecedented technical performance. Designed for luxury living spaces up to  $\approx 80$  sg m size.