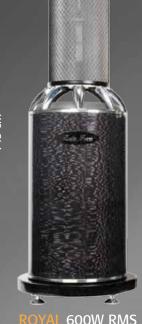

# Orbital 360 DISCOVERY 600W rms SLIM 1000W rms **ROYAL 600W rms** IMPERIAL 1250W rms REFERENCE 2500W rms