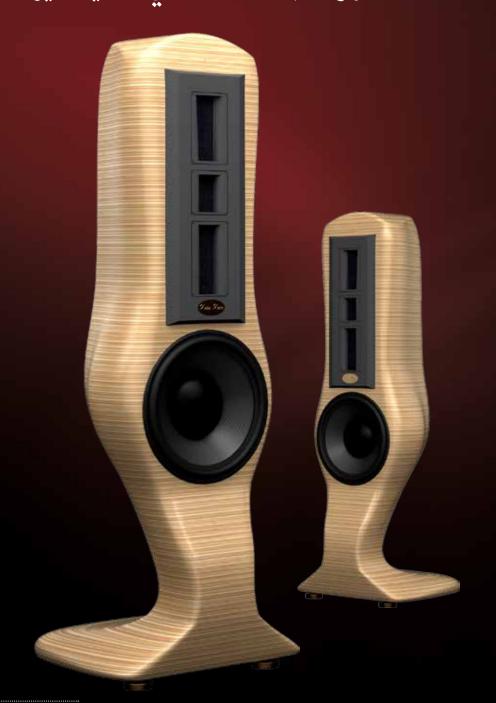

### model ORBITAL 360

- Power of one loudspeaker (options): 300, 600, 1000, 1250, 2500 W rms
- Frq. resp. up to 16 to 50.000 Hz (average).
- · Passive 4 way, 1, 2 or 4 Ohm (bass section).

حلق بعيدا إلى عالم الكمال الصوتي مع أوربيتال 360. ما هو أوربيتال360؟ إنه تصميم فريد لمكبر صوت عصري يقوم بتوزيع ترددات الأصوات العريضة في جميع الإتجاهات. هذه المكبرات صممت ليس فقط لإستخدامها الإستماع إلى موسيقى الإستريو التقليدية ولكن أيضاً وقبل كل هي تستخدم مع أحدث الأنظمة المتطورة لأجهزة السينما والمسارح المنزلية لوضعها في الفيلات والقصور التي تتطلب قوة صوت واسعة المدى.

Fly away to a world of sound perfection with our Orbital 360. What is the Orbital 360? This revolutionary home omni-directional wideband ribbon loudspeaker system is designed for hi-end STEREO as well the most powerful MULTICHANNEL modern home cinema systems.

#### **Programmable polar pattern:**

- In addition to the standard Orbital 360 version with its fixed 360-degree polar pattern, we also offer an Orbital 360 that is also equipped with a special option for flexible adjustment of the sound radiation angle. With this option an Obital 360 owner may adjust (according to personal taste and preference) the width of the Orbital 360 radiation on higher frequencies from 36 degrees (typical for most classical home stereo loudspeakers) to the full 360 degrees (as in home cinema), thus achieving a fully omni-directional sound emission. It is possible to set the polar pattern of the loudspeaker independently for high and mid frequencies.
- Power of up to 2500 Watt RMS in each box. Available impedance between 2 to 8 Ohms and available in 4 size dimensions. Frequency response from approx. 15 Hz (practical energy conversion starts from about 10 Hz) to about 50 kHz.
- Suitable for all class amps including tubes. Construction: 4-WAY passive. Finished in real exotic wood. Many colour patterns available.