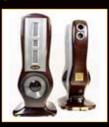

مودیل: VENUS EDITION

الطاقة الناتجة لعدد 2 مكبرات الصوت: RMS/music 2000/3000 Watt

- $_{
  m Hz}$  بابتة الترددpprox 18 استجابة التردد  $_{
  m T}$
- مكبر الصوت السلبي 4 فتحات Ohm 4

تم استخدام نفس مكبر الصوت الشريطي ذو الترددات العريضة فائقة الجودة المستخدم في موديل Venus Picolla مع أكبر طاقة صوتية. موديل Edition بمكبرات صوته الضخمة يعتبر الرائد ضمن سلسلة Venus المستخدمة للسينما والمسارح المنزلية واجهزة الستريو، ولاغنى عنها عندما تبحث عن الرفاهية والفخامة. ستجد جميع حواسك وأنفاسك قد سبحت مع عالم الموسيقى بنغمات صافية وقوة صوت غير محدودة. إن هذه الطاقة الهائلة تضمن لنا الحصول على نغمات نقية بدون أي رتوش، حتى في حالة رفع صوت المكبر. مع هذه المكبرات ستستمتع بنقاوة نغمات الآلات الموسيقية وكأنها تعزف بجانبك.

Using the identical ribbon driver as in Venus Picolla, paired with the strongest low frequency power, The Edition model is the flagship model of the Venus line for multichannel home theatre or stereo. Ideal when you need a leading example of luxurious stereophonic sound. It will take your breath away, not only with the perfection of the sound but also its almost unlimited power! Such a large power reserve is the only way to achieve loud listening levels without distortion. With these speakers the pipe organs finally will sound like pipe organs and the drums will pump your adrenalin!