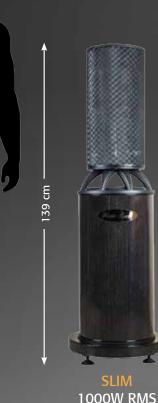

## Orbital 360 SLIM

2000 Watt RMS system

# Orbital 360 DISCOVERY 600W rms SLIM 1000W rms **ROYAL 600W rms** IMPERIAL 1250W rms REFERENCE 2500W rms