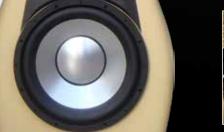

### model ORBITAL 360

- Power of one loudspeaker (options): 300, 600, 1000, 1250, 2500 W rms
- Frq. resp. up to 16 to 50.000 Hz (average).
- · Passive 4 way, 1, 2 or 4 Ohm (bass section).

حلق بعيدا إلى عالم الكمال الصوتي مع أوربيتال 360. ما هو أوربيتال360؟ إنه تصميم فريد لمكبر صوت عصري يقوم بتوزيع ترددات الأصوات العريضة في جميع الإتجاهات. هذه المكبرات صممت ليس فقط لإستخدامها الإستماع إلى موسيقى الإستريو التقليدية ولكن أيضاً وقبل كل هي تستخدم مع أحدث الأنظمة المتطورة لأجهزة السينما والمسارح المنزلية لوضعها في الفيلات والقصور التي تتطلب قوة صوت واسعة المدى.

Fly away to a world of sound perfection with our Orbital 360. What is the Orbital 360? This revolutionary home omni-directional wideband ribbon loudspeaker system is designed for hi-end STEREO as well the most powerful MULTICHANNEL modern home cinema systems.

#### **Programmable polar pattern:**

- In addition to the standard Orbital 360 version with its fixed 360-degree polar pattern, we also offer an Orbital 360 that is also equipped with a special option for flexible adjustment of the sound radiation angle. With this option an Obital 360 owner may adjust (according to personal taste and preference) the width of the Orbital 360 radiation on higher frequencies from 36 degrees (typical for most classical home stereo loudspeakers) to the full 360 degrees (as in home cinema), thus achieving a fully omni-directional sound emission. It is possible to set the polar pattern of the loudspeaker independently for high and mid frequencies.
- Power of up to 2500 Watt RMS in each box. Available impedance between 2 to 8 Ohms and available in 4 size dimensions. Frequency response from approx. 15 Hz (practical energy conversion starts from about 10 Hz) to about 50 kHz.
- Suitable for all class amps including tubes. Construction: 4-WAY passive. Finished in real exotic wood. Many colour patterns available.