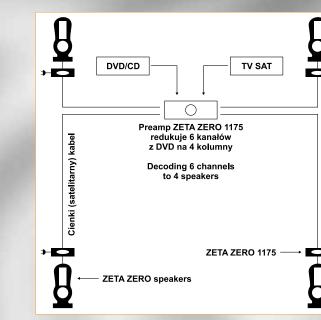

### When you love simplicity and comfort عندما تحب البساطة وسهولة التركيب

بهذه الطريقة فإن كل مكر صوت من المكرات الأربعة يتم التحكم بها من المضخم الموجود بقرب المكبر لرفع جودة الصوت، بينما يقوم مضخم الصوت ZETA ZERO1176 بتوزيع إرسال وبكميات متناسقة جميع النغمات القادمة من مصدرين أو 6 مصادر (مثلCDأوDVD) إلى أي عدد من المضخمات أو المكرات الصوتية الموحودة لدينا.

فكرة عمل ZETA ZERO تعتبر يسبطة وسهلة الاستخدام التقنية العالية لمكرات صوت ZETA ZERO تتبح لنا بناء نظام مسرحى أو سينما منزلية فاخرة مكونة على سبيل المثال: من أربعة مكرات صوت كاملة التردد توضع في أطراف زوابا المساحة، وذلك عندما نرغب في الحصول على نغمات نقية خالية من الرتوش ولانرغب بوجود السماعات المركزية والسويوفر الإضافي

is not only the quality but also simplicity and ease of use. Build a beautiful ultimate home cinema using just 4 full range ZETA ZERO speakers and eliminate the clutter of low quality, unsightly centre speakers and additional subwoofers from your living space!

In such a system, each of the four speakers, is controlled by a mono amplifier positioned very closely to the speaker, which can dramatically increases the sound quality. Moreover the ZETA ZERO preamp audio/video matrix can intelligently match and switch the channels according to the source material and number of speakers between stereo music or multi-channel formats...

#### our recommended solution/حرب حلولنا

عندما تقوم بتركب جهازك منذ البداية وفق " البساطة والفن"، عندها فإن استخدام تكنولوجيا زيتا زيرو توفر لنا عدم الحاجة إلى السوبفور أو السماعات الم كزية المزعجة.

We recommend a system based on our intelligent preamp, our mono amplifiers and of course, our Zeta Zero speakers. A 6-channel signal from a surround source is perfectly rendered through our preamp with a 4 speaker system!