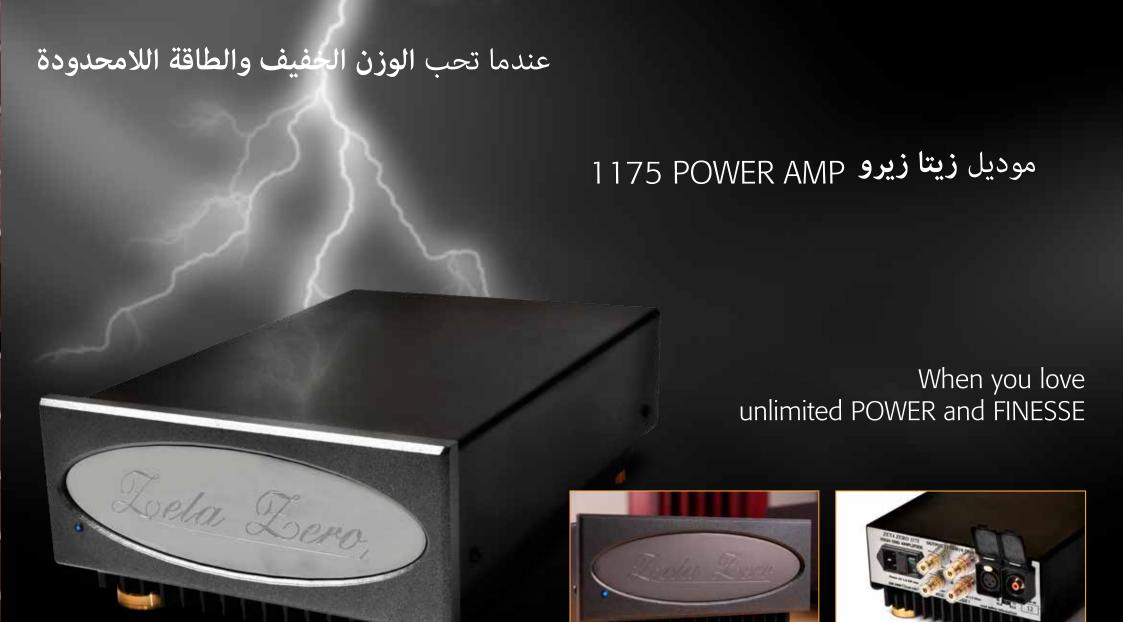

...the answer is **BLACK** 

An Analog Monster hiding in a small box!

1175 Watt RMS/4 Ohm = 8 kg

### ...and quality

Charmingly small and light (only about 8 kg) our audiophile ANALOG amplifier ZETA ZERO 1175 offers an incredible power of over 1100 Watts RMS/4 Ohm and reference quality parameters. It is very simple to use without any front controls! Due to its high performance and very compact size it can be used in high end stereo systems, and even the most demanding multi-channel home cinema installations: Six Zeta Zero mono amplifiers take up less space and consume less energy than one traditional, less powerful stereo amplifier.

Thanks to the 1175 amplifier the whole installation becomes visually elegant, very energy efficient and with the best sound quality. It operates on the principle of continuous (non-digitalized) modulation of signal in a purely analog manner (there are no digital converters inside!). The result is a great velvet smooth "analog" sound. We highly recommend this unique, lightweight and easy to use amplifier. It does not come with needless displays, controls or complex