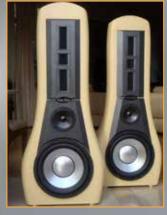

### model ORBITAL 360

- Power of one loudspeaker (options): 300, 600, 1000, 1250, 2500 W rms
- Frq. resp. up to 16 to 50.000 Hz (average).
- · Passive 4 way, 1, 2 or 4 Ohm (bass section).

حلق بعيدا إلى عالم الكمال الصوتي مع أوربيتال 360. ما هو أوربيتال360؟ إنه تصميم فريد لمكبر صوت عصري يقوم بتوزيع ترددات الأصوات العريضة في جميع الإتجاهات. هذه المكبرات صممت ليس فقط لإستخدامها الإستماع إلى موسيقى الإستريو التقليدية ولكن أيضاً وقبل كل هي تستخدم مع أحدث الأنظمة المتطورة لأجهزة السينما والمسارح المنزلية لوضعها في الفيلات والقصور التي تتطلب قوة صوت واسعة المدى.

Fly away to a world of sound perfection with our Orbital 360. What is the Orbital 360? This revolutionary home omni-directional wideband ribbon loudspeaker system is designed for hi-end STEREO as well the most powerful MULTICHANNEL modern home cinema systems.