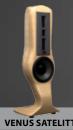

### مودیل: VENUS SATELLITE

الطاقة الناتجة لعدد 2 مكبرات الصوت: RMS/music 600/2000 Watt

- $_{
  m Hz}$  الترددpprox 31 استجابة الترددpprox
- مُكبر الصوت السلبي 3 فتحات 4 Ohm

هذا الموديل لايختلف عن موديل Venus Picolla مكبر صوت شريطي قوي و Venus Edition، مكبر صوت شريطي قوي بترددات عريضة. مكبرات صوت موديل Venus Satelitte بتصميمها الرشيق الإنسيابي تعتبر مناسبة جيداً للمسارح والسينما المنزلية المجهزة بسماعات أمامية موديل Picolla أو Picolla، كما أنها أيضاً نظراً لقوة طاقتها العالية فيمكن أيضاً استخدامها كمكبرات صوت لأنظمة الستريو التقليدية.

بهذه الهيئة فأنها مناسبة جداً للإستخدام في أجهزة المسارح المنزلية الفاخرة في مساحات .صالات تصل إلى pprox 80 متر مربع.

- Power of 2 speakers RMS/music 600/2000 Watt
- Frequency response ≈ 31 50.000 Hz
- 3 way passive speaker 4 Ohm.

Identical ribbon driver as in Venus Picolla and Venus Edition. The slim design of our Venus Satellite model is ideal for the rear channels of a Home Cinema system, equipped at the front with Venus Edition or Picolla speakers. Because of its superior performance it can also be used as a perfect stereo system or front channel speakers of a multi-channel system

In such an application they can work effectively in luxury home theatres up to  $\approx 80$  sq m size.