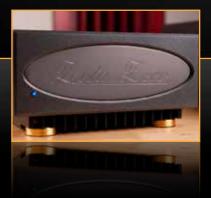

...the answer is **BLACK** 

An Analog Monster hiding in a small box!

1175 Watt RMS/4 Ohm = 8 kg

### ...and quality

Charmingly small and light (only about 8 kg) our audiophile ANALOG amplifier ZETA ZERO 1175 offers an incredible power of over 1100 Watts RMS/4 Ohm and reference quality parameters. It is very simple to use without any front controls! Due to its high performance and very compact size it can be used in high end stereo systems, and even the most demanding multi-channel home cinema installations: Six Zeta Zero mono amplifiers take up less space and consume less energy than one traditional, less powerful stereo amplifier.