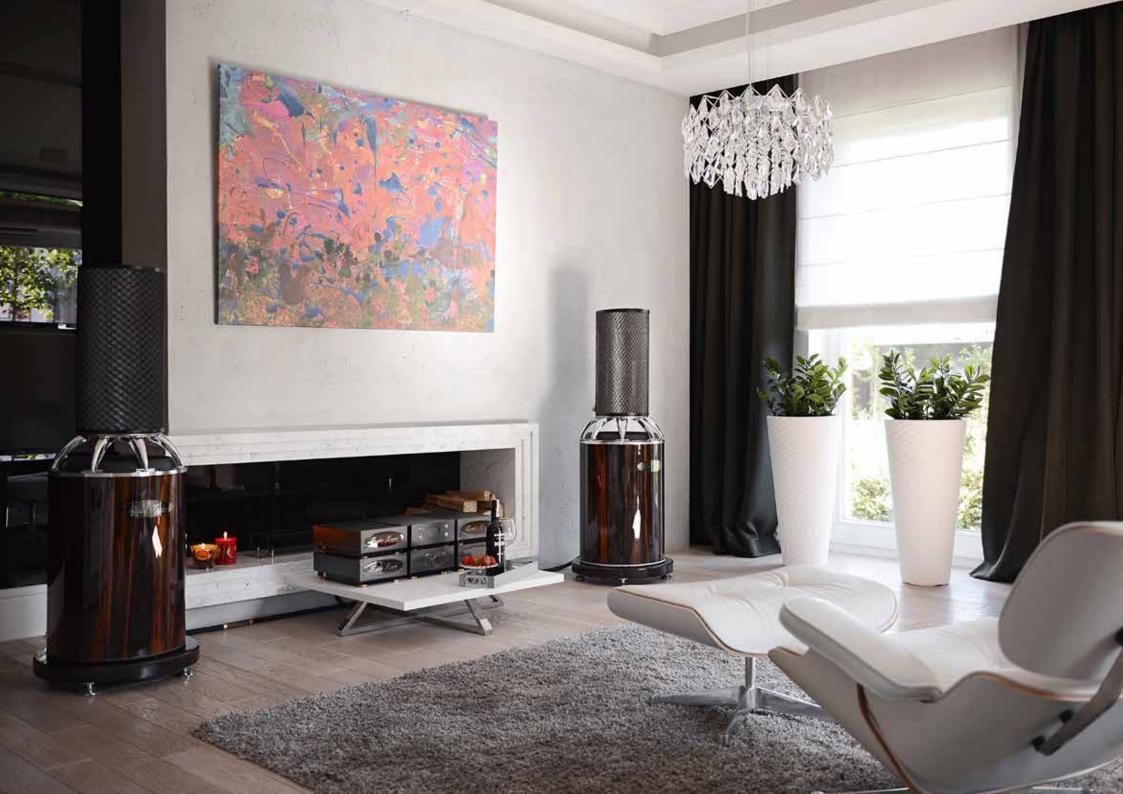

Zeta Zero,

For palaces and luxury villas we create ZETA ZERO ORBITAL 360 in 24 Carat Gold plated version too.

ORBITAL 360 we do in unique patterns of natural wood. Therefore no one in the world will have identical speakers. Because Nature and its designs are unique.

زيتا زيرو أوربيتال 360 نقوم بتصنيعها أيضاً جموديلات مغطاة بالذهب عيار 24 قيراط لتناسب القصور والفيلات الفاخرة.

أوربيتال 360 بشكلها الخارجي مصنوعة من أنواع فريدة من الخشب الطبيعي تماماً ، ولذلك لاأ حد في العالم سيكون لديه نفس المكبرات لأن طبيعتها وتصاميمها غير قابلة للتكرار.

### model ORBITAL 360

- Power of one loudspeaker (options): 300, 600, 1000, 1250, 2500 W rms
- Frq. resp. up to 16 to 50.000 Hz (average).
- · Passive 4 way, 1, 2 or 4 Ohm (bass section).

حلق بعيدا إلى عالم الكمال الصوتي مع أوربيتال 360. ما هو أوربيتال360؟ إنه تصميم فريد لمكبر صوت عصري يقوم بتوزيع ترددات الأصوات العريضة في جميع الإتجاهات. هذه المكبرات صممت ليس فقط لإستخدامها الإستماع إلى موسيقى الإستريو التقليدية ولكن أيضاً وقبل كل هي تستخدم مع أحدث الأنظمة المتطورة لأجهزة السينما والمسارح المنزلية لوضعها في الفيلات والقصور التي تتطلب قوة صوت واسعة المدى.

Fly away to a world of sound perfection with our Orbital 360. What is the Orbital 360? This revolutionary home omni-directional wideband ribbon loudspeaker system is designed for hi-end STEREO as well the most powerful MULTICHANNEL modern home cinema systems.