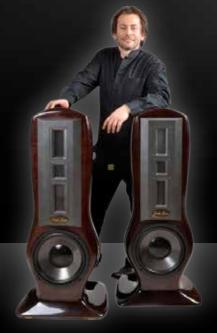

Zeta Zero,

For palaces and luxury villas we create ZETA ZERO ORBITAL 360 in 24 Carat Gold plated version too.

ORBITAL 360 we do in unique patterns of natural wood. Therefore no one in the world will have identical speakers. Because Nature and its designs are unique.

زيتا زيرو أوربيتال 360 نقوم بتصنيعها أيضاً جموديلات مغطاة بالذهب عيار 24 قيراط لتناسب القصور والفيلات الفاخرة.

أوربيتال 360 بشكلها الخارجي مصنوعة من أنواع فريدة من الخشب الطبيعي تماماً ، ولذلك لاأ حد في العالم سيكون لديه نفس المكبرات لأن طبيعتها وتصاميمها غير قابلة للتكرار.